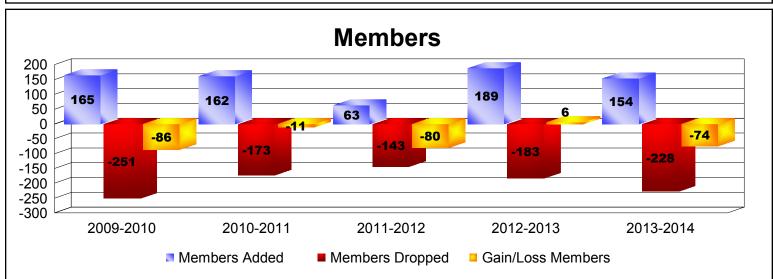

## District 31 F

| Year                                                  | New<br>Clubs | Dropped<br>Clubs | Gain/<br>Loss<br>Clubs | New<br>Members | Charter<br>Members | Reinstate<br>Members  | Transfer<br>Members | Total<br>Member<br>Added | Total<br>Members<br>Dropped | Gain/<br>Loss<br>Members |
|-------------------------------------------------------|--------------|------------------|------------------------|----------------|--------------------|-----------------------|---------------------|--------------------------|-----------------------------|--------------------------|
| 2009-2010                                             | 1            | -7               | -6                     | 121            | 32                 | 5                     | 7                   | 165                      | -251                        | -86                      |
| 2010-2011                                             | 1            | -2               | -1                     | 126            | 26                 | 7                     | 3                   | 162                      | -173                        | -11                      |
| 2011-2012                                             | 0            | -1               | -1                     | 53             | 0                  | 5                     | 5                   | 63                       | -143                        | -80                      |
| 2012-2013                                             | 1            | -4               | -3                     | 119            | 56                 | 7                     | 7                   | 189                      | -183                        | 6                        |
| 2013-2014                                             | 1            | -1               | 0                      | 92             | 52                 | 6                     | 4                   | 154                      | -228                        | -74                      |
| Average                                               | 1            | -3               | -2                     | 102            | 33                 | 6                     | 5                   | 147                      | -196                        | -49                      |
| $ \begin{array}{cccccccccccccccccccccccccccccccccccc$ |              |                  |                        |                |                    |                       |                     |                          |                             |                          |
| -7                                                    | 2009-2010    |                  | 2010-2011              |                | 2011-2012          |                       | 2012-2013           |                          | 2013-2014                   |                          |
|                                                       |              |                  |                        | New Clubs      |                    | Clubs Gain/Loss Clubs |                     | bs                       |                             |                          |